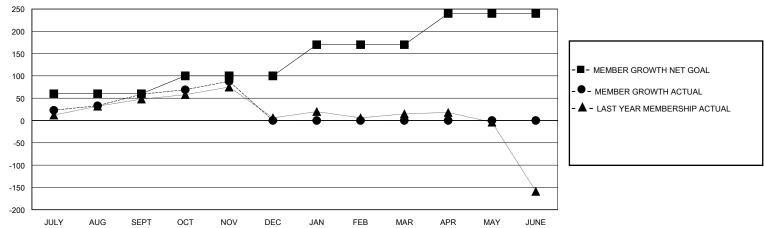

## GOALS AND ACTUAL MEMBERS CUMULATIVE

| DROPPED CLUBS: 0 |    | 30 CLUBS OF 77 ADDED 1 OR MORE<br>NEW MEMBERS | GENDER DISTRIBUTION  MALE 762 (51.70%) |   |
|------------------|----|-----------------------------------------------|----------------------------------------|---|
| DROPPED MEMBERS  |    |                                               | FEMALE 711 (48.24%)                    |   |
| DECEASED         | 3  | CLICK HERE FOR CUMULATIVE                     | TOTAL FAMILY UNIT MEMBERS              |   |
| CLUB CANCELLED   | 0  | MEMBERSHIP DATA                               |                                        | 0 |
| OTHER            | 57 |                                               | FAMILY MEMBERS PAYING HALF DUES        |   |
| TOTAL            | 60 |                                               | 5626                                   |   |

## District A 711

GMT: LOCATION ONTARIO GMT CA

| •             |               |             |               |                               |                        |                         | • • • • • • • • • • • • • • • • • • • •            |
|---------------|---------------|-------------|---------------|-------------------------------|------------------------|-------------------------|----------------------------------------------------|
|               | Club          | s           |               | Members RESULTS FOR 2024-2025 |                        |                         |                                                    |
|               | RESULTS FOR   | R 2024-2025 |               |                               |                        |                         |                                                    |
| QUARTER       | NEW CLUB GOAL | NEW CLUBS   | DROPPED CLUBS | QUARTER MEME                  | BER GROWTH NET<br>GOAL | MEMBER GROWTH<br>ACTUAL | DROPPED<br>MEMBERS ACTUAL<br>(including transfers) |
| JULY/AUG/SEPT | 1             | 0           | 0             | JULY/AUG/SEPT                 | 60                     | 113                     | 36                                                 |
| OCT/NOV/DEC   | 1             | 0           | 0             | OCT/NOV/DEC                   | 40                     | 65                      | 24                                                 |
| JAN/FEB/MAR   | 0             | 0           | 0             | JAN/FEB/MAR                   | 70                     | 0                       | 0                                                  |
| APR/MAY/JUNE  | 1             | 0           | 0             | APR/MAY/JUNE                  | 70                     | 0                       | 0                                                  |