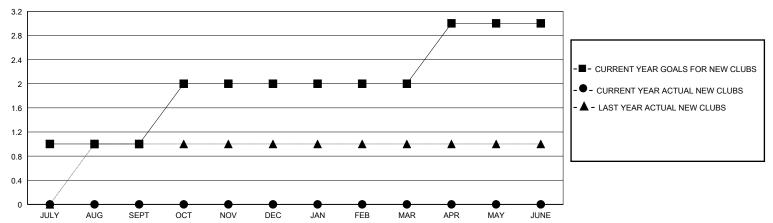

## GOALS AND ACTUAL NEW CLUBS CUMULATIVE

## District A 711

GMT: LOCATION ONTARIO GMT CA

| •             |               |             |               |                               |                        |                         | • • • • • • • • • • • • • • • • • • • •            |
|---------------|---------------|-------------|---------------|-------------------------------|------------------------|-------------------------|----------------------------------------------------|
|               | Club          | s           |               | Members RESULTS FOR 2024-2025 |                        |                         |                                                    |
|               | RESULTS FOR   | R 2024-2025 |               |                               |                        |                         |                                                    |
| QUARTER       | NEW CLUB GOAL | NEW CLUBS   | DROPPED CLUBS | QUARTER MEME                  | BER GROWTH NET<br>GOAL | MEMBER GROWTH<br>ACTUAL | DROPPED<br>MEMBERS ACTUAL<br>(including transfers) |
| JULY/AUG/SEPT | 1             | 0           | 0             | JULY/AUG/SEPT                 | 60                     | 113                     | 36                                                 |
| OCT/NOV/DEC   | 1             | 0           | 0             | OCT/NOV/DEC                   | 40                     | 65                      | 24                                                 |
| JAN/FEB/MAR   | 0             | 0           | 0             | JAN/FEB/MAR                   | 70                     | 0                       | 0                                                  |
| APR/MAY/JUNE  | 1             | 0           | 0             | APR/MAY/JUNE                  | 70                     | 0                       | 0                                                  |